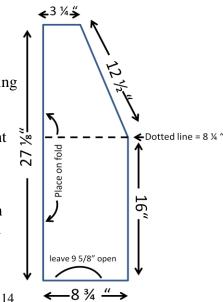

end.

Acceptable colors: Tans, Brown, pretty colors for women

#### ADULT CAP

**KNIT -** 4 ply knitting worsted weight yarn, size 10 needles

Cast on 76 stitches LOOSELY

K2 P2 until piece measures 6 inches

Next Row – K2 together across Nest Row – Knit across

Nest Row – K2 together

Continue in this manner until 5 stitches remain

Thread yarn through remaining stitches and sew back seam

## **Tuckable Napkin**

Cut out 2 of the same or coordinating fabrics, being careful to place long straight edge on the fold. Open up the pieces and lay right side to right side and stitch together leaving a 9 5/8" opening at the bottom for turning the sewn together pieces to right side. Press edges and stitch around finished edges with opened bottom shut and pressed. If you can, use prewashed fabric.



#### **ONGOING HOMEMAKERS PROJECTS**

### No-Sew Fleece Throw (Lap Robe)

Cut 2 pieces of Fleece 48" x 60". Same color or coordinating fleece patterns. Place fleece layers wrong sides together. Cut 6" x 6" squares out of both pieces of fleece at each corner. (cut both layers at same time. To make fringe, cut 6" into fleece at 1 ½" intervals around all 4 sides of both layers. Knot fringe pieces together, using 1 strand from top layer & one strand from bottom. You can buy the fleece by the yard or Joann Fabric sells kits for the "No Sew Fleece Throw." Be sure to use their Coupons.

## Walker Caddie

Material: Medium to heavy, reversible and washable fabrics are work best. Ex. Denims, drapery fabrics, etc. If using lightweight fabric, cut two pieces and sew together like a pillowcase.

Cutt