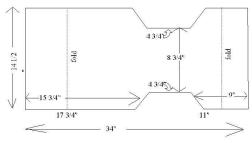

make fringe, cut 6" into fleece at 1 ½" intervals around all 4 sides of both layers. Knot fringe pieces together, using 1 strand from top layer & one strand from bottom. You can buy the fleece by the yard or Joann Fabric sells kits for the "No Sew Fleece Throw." Be sure to use their Coupons.

## Walker Caddie

Material: Medium to heavy, reversible and washable fabrics are work best. Ex. Denims, drapery fabrics, etc. If using lightweight fabric, cut two pieces and sew together like a pillowcase.

Cutting: Half inch (1/2) seam allowance is used.

Cut 14 ½" x 34" on the crosswise or lengthwise grain of the fabric. DO NOT CUT ON BIAS.

Cut an indentation as shown in diagram. (This area goes over the hand bar of the walker)

Sewing: If using a single layer of fabric, hem the ends (becomes the



Instruction 3

edge of the pockets) or cover them with seam binding. There are two ways to complete the caddie. One; fold the pockets to the right side and bind all of the raw edges with seam tape. Two; fold pocket to wrong side, stitch only the sides of the pockets and turn the pocket to the right side (raw seam will be inside the pocket). Then bind the indentation or turn the edges in and overcast stitch. Divide the pocket sections by stitching halfway across from the bottom of the pocket to the top edge of the pocket. The sides of the pocket may need to be top-stitched. The pocket could be divided into thirds if the recipients have small hands. Finish by sewing Velcro in the area at the base of the indentation. Delivering: Enjoy lighting up life of users. Tuck a small pack of Kleenex